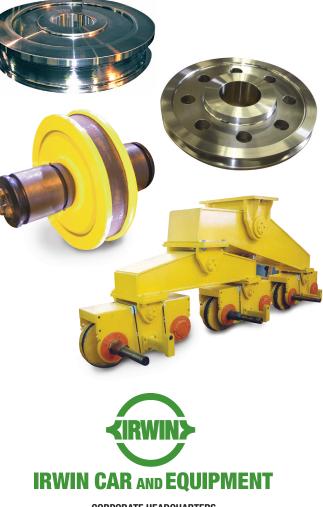

Put the Irwin Car advantage to work for you today:

- > Crane Wheels and Sheaves from 6" to 40" and up
- > Capacities to 100 Tons per wheel and up
- > Complete Crane Wheel & Industrial Assemblies
- > Gantry Crane Bogies and Custom Equipment
- > Plug & play retrofits, replacement units and aftermarket parts

For over 120 years, we've been keeping industry on-track with:

- > The quickest deliveries and turnaround times in the industry
- > Expert service & technical support
- > High quality, state-of-the art QC inspection, NDE tested products certified for any industry or application